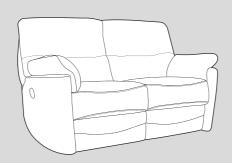

#### 2 Seater recliner sofa: L2X/E, R2X/E H: 102cm W: 144cm D: 90cm

Fully reclined depth: 163cm

Recliner chair: X/E H: 102cm W: 102cm D: 90cm

Fully reclined depth: 163cm

Supports up to 28 stone (400lbs) per seat weight capacity.