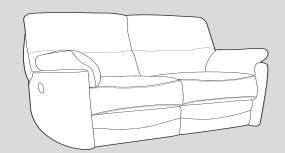

### 3 Seater recliner sofa: L3X/E, R3X/E H: 102cm W: 198cm D: 90cm

Fully reclined depth: 163cm