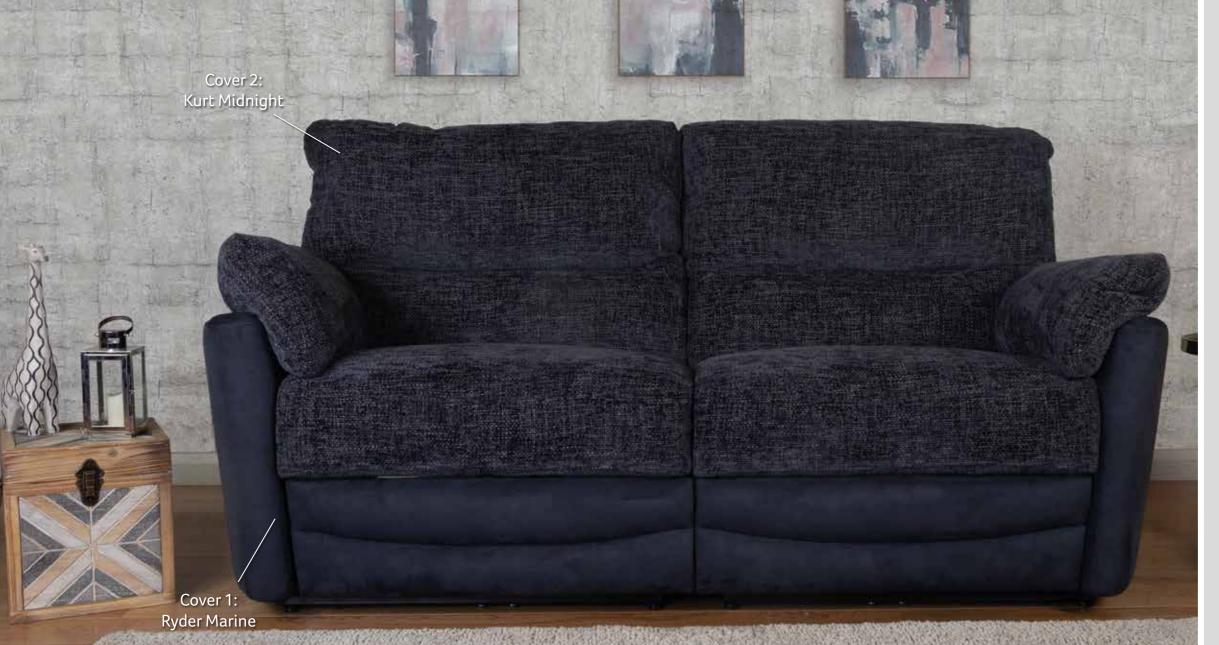

## Features and Benefits

- High Density foam seats for support and comfort
- Fibre filled backs for added comfort
- Fibre filled arm pads
- Elasticated back webbing
- Serpentine seat springs and2 silent wires

Cover 1 - Outer Body Fabric Cover 2 - Inner Body Fabric

# Metro Collection

## Available Pieces: Manual (X) or Electric (E) recliner actions

Dimensions: Height x Width x Depth Please note: All dimension are approximate. Allow tolerence of +/- 2.5cm.

### 3 Seater recliner sofa: L3X/E, R3X/E H: 102cm W: 198cm D: 90cm



Fully reclined depth: 163cm

#### 2 Seater recliner sofa: L2X/E, R2X/E H: 102cm W: 144cm D: 90cm



Fully reclined depth: 163cm

Recliner chair: X/E H: 102cm W: 102cm D: 90cm



Fully reclined depth: 163cm



Supports up to 28 stone (400lbs) per seat weight capaci